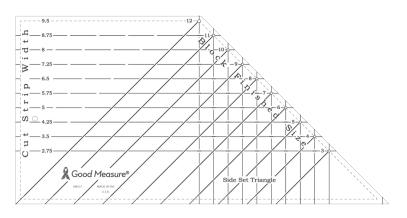

## What the Side Set Triangle ruler does:

The Side Set Triangle ruler simplifies the creation of the tricky side units and corner units needed to set a quilt on point. The Side Set Triangle ruler works off the height of the unit. This ruler does not cut an exact size, but rather an approximate size. You will have extra fabric to square up your pieces perfectly.