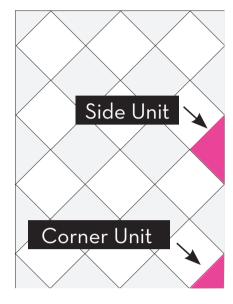

## What the Side Set Triangle ruler does:

The Side Set Triangle ruler simplifies the creation of the tricky side units and corner units needed to set a quilt on point. The Side Set Triangle ruler works off the height of the unit. This ruler does not cut an exact size, but rather an approximate size. You will have extra fabric to square up your pieces perfectly.

Quilt on Point