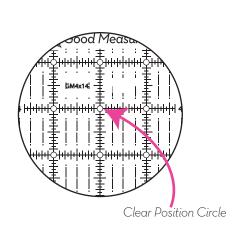

## What the 4" x 14" Rectangle ruler does:

A rectangle ruler is most often used to make straight cuts for sashing or fabric strips.

Good Measure rulers make it easy for right- or left-handed users to position the ruler on fabric. Abundant sight lines assure accurate fabric placement. Notice the Clear Position Circle at the intersection of each line. Be sure the edge of the fabric is centered under that circle for accurate cuts every time.