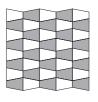

## What the 15° Wedge Ruler does:

This ruler is specifically designed to create the following blocks: Grandmother's Fan, Dresden Plate, and Tumbler Blocks. Since this is a 15° Wedge, 32 pieces will make a complete circle.

Dresden Plate

Tumbler Blocks