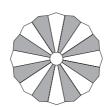

## What the 15° Wedge Ruler does:

This ruler is specifically designed to create the following blocks: Grandmother's Fan, Dresden Plate, and Tumbler Blocks. Since this is a 15° Wedge, 32 pieces will make a complete circle.

Dresden Plate

Tumbler Blocks