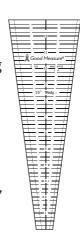

## 15° WEDGE RULER

All Kaye England series rulers are designed to be compatible with each other, ensuring accurate cuts and allowing you to utilize these rulers for all of your cutting needs.

Each ruler is labeled with its size or the name of the specific job it does. Good Measure rulers are accurate, easy to read, and versatile. Designed in partnership with Kaye England, a donation to breast cancer research is made for every Good Measure ruler sold.

## What the 15° Wedge Ruler does:

This ruler is specifically designed to create the following blocks: Grandmother's Fan, Dresden Plate, and Tumbler Blocks. Since this is a 15° Wedge, 32 pieces will make a complete circle.