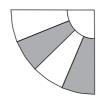

## What the 15° Wedge Ruler does:

This ruler is specifically designed to create the following blocks: Grandmother's Fan, Dresden Plate, and Tumbler Blocks. Since this is a 15° Wedge, 32 pieces will make a complete circle.

Dresden Plate

Tumbler Blocks