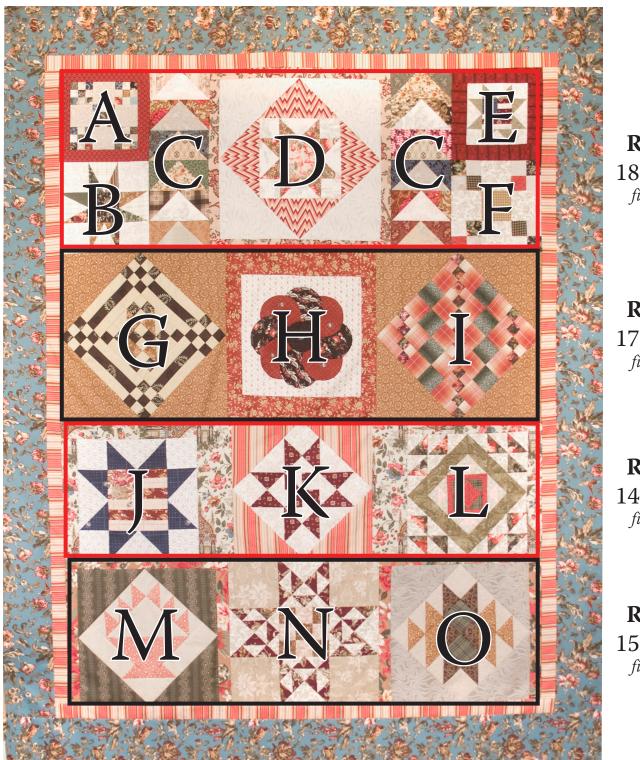

## **Choir of Voices**

A pattern collection of women's lives in patchwork

**Row 1** 18" x 48" *finished* 

**Row 2** 17" x 48" *finished* 

**Row 3** 14" x 48" *finished* 

**Row 4** 15" x 48" *finished* 

Finished quilt size 61" x 77"

## **Choir of Voices**

A pattern collection of women's lives in patchwork

- A. Mary Todd Lincoln 6<sup>3</sup>/<sub>4</sub>" block (finished) sash to 9<sup>1</sup>/<sub>2</sub>" (*unfinished*)
- **B.** Amelia Earhart 9" star (finished) block same as pattern
- **C.** Flying geese Make 12 from 3<sup>1</sup>/<sub>2</sub>" strips using GMHS and GMQS rulers. Each row will be 3<sup>1</sup>/<sub>2</sub>" x 18<sup>1</sup>/<sub>2</sub>"(*unfinished*)
- **D.** Christa McAuliffe 16" block (finished) sash to 18½" (*unfinished*)
- **E.** Betsy Ross 6" block (finished) sash to 9½" (*unfinished*)
- **F.** Amelia Earhart 9-patch block same as pattern
- **G.** Harriet Tubman 12" block (*finished*) Cut two 9%" squares. Cut in half. Add to corners turning block on point. (17½") (*unfinished*)
- H. Priscilla Alden 12" block (finished) sash to 14<sup>1</sup>/<sub>2</sub>" x 17<sup>1</sup>/<sub>2</sub>" (*unfinished*)
- I. Carry Nation 12" block (*finished*) Cut two 9%" squares. Cut in half and add to corners turning block on point. (17½") (*unfinished*)
- J. Betsy Ross 12" block (finished) sash to 14<sup>1</sup>/<sub>2</sub>" (*unfinished*)
- K. Martha Washington 10" block (finished) Cut 7½" strip. Cut four triangles with GMHS. Add 3½ x 14½" rectangle to sides. 20½" x 14½" (*unfinished*)
- L. Frances Cleveland 12" block (finished) sash to 14<sup>1</sup>/<sub>2</sub>" (*unfinished*)
- M. Lucy's Basket 10" block (finished) Cut 7½" strip. Cut four triangles with GMHS. Add to block. Sash to 15½" (*unfinished*)
- **N.** Dolley Madison 15" block block same as pattern. Add 2" x 15½" to sides. 18½" x 15½" (*unfinished*)
- **O.** Helen Taft 10" block Cut 7½" strip. Cut four triangles with GMHS. Add to block. Sash to 15½" (*unfinished*)