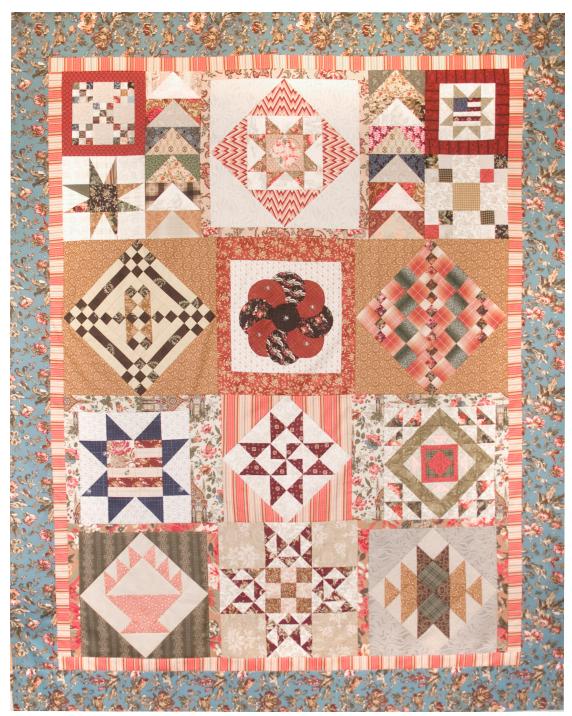

## **Choir of Voices**

A pattern collection of women's lives in patchwork

**Row 1** 18" x 48" *finished* 

**Row 2** 17" x 48" *finished* 

**Row 3** 14" x 48" *finished* 

**Row 4** 15" x 48" *finished* 

Finished quilt size 61" x 77"

## **Choir of Voices**

A pattern collection of women's lives in patchwork

- A. Mary Todd Lincoln 6<sup>3</sup>/<sub>4</sub>" block (finished) sash to 9<sup>1</sup>/<sub>2</sub>" (*unfinished*)
- **B.** Amelia Earhart 9" star (finished) block same as pattern
- **C.** Flying geese Make 12 from 3<sup>1</sup>/<sub>2</sub>" strips using GMHS and GMQS rulers. Each row will be 3<sup>1</sup>/<sub>2</sub>" x 18<sup>1</sup>/<sub>2</sub>"(*unfinished*)
- **D.** Christa McAuliffe 16" block (finished) sash to 18½" (*unfinished*)
- **E.** Betsy Ross 6" block (finished) sash to 9½" (*unfinished*)
- **F.** Amelia Earhart 9-patch block same as pattern
- **G.** Harriet Tubman 12" block (*finished*) Cut two 9%" squares. Cut in half. Add to corners turning block on point. (17½") (*unfinished*)
- H. Priscilla Alden 12" block (finished) sash to 14<sup>1</sup>/<sub>2</sub>" x 17<sup>1</sup>/<sub>2</sub>" (*unfinished*)
- I. Carry Nation 12" block (*finished*) Cut two 9%" squares. Cut in half and add to corners turning block on point. (17½") (*unfinished*)
- J. Betsy Ross 12" block (finished) sash to 14<sup>1</sup>/<sub>2</sub>" (*unfinished*)
- K. Martha Washington 10" block (finished) Cut 7½" strip. Cut four triangles with GMHS. Add 3½ x 14½" rectangle to sides. 20½" x 14½" (*unfinished*)
- L. Frances Cleveland 12" block (finished) sash to 14<sup>1</sup>/<sub>2</sub>" (*unfinished*)
- M. Lucy's Basket 10" block (finished) Cut 7½" strip. Cut four triangles with GMHS. Add to block. Sash to 15½" (*unfinished*)
- **N.** Dolley Madison 15" block block same as pattern. Add 2" x 15½" to sides. 18½" x 15½" (*unfinished*)
- **O.** Helen Taft 10" block Cut 7½" strip. Cut four triangles with GMHS. Add to block. Sash to 15½" (*unfinished*)